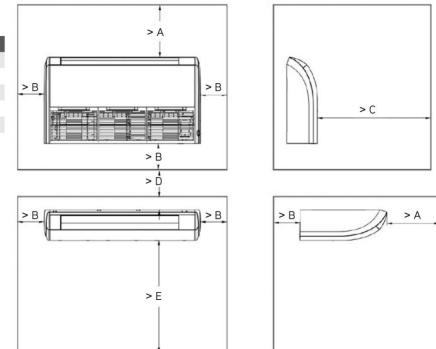

| Yes                                   |
|                                         |                                       |

# NOTE:

Please check the Multi-zone submittals for Non-Ducted or Mixed Performance table.

## DIMENSIONS

## INDOOR UNIT

| TN         | /18D6FLI |  |
|------------|----------|--|
| DIMENSIONS |          |  |
| A          | 34 1/4   |  |
| В          | 9 1/4    |  |
| С          | 31 31/32 |  |
| D          | 12 33/64 |  |
| Н          | 26 3/16  |  |







## **CLEARANCES**

## INDOOR UNIT

| 1 1 1 |        | 1        |
|-------|--------|----------|
| Min   | imum d | learence |

| DIMENSIONS |    |  |  |
|------------|----|--|--|
| A          | 60 |  |  |
| В          | 12 |  |  |
| С          | 39 |  |  |
| D          | 6  |  |  |
| E          | 90 |  |  |