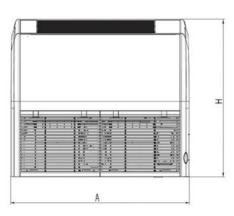

# TM18D6FLI 18000 BTU/H Floor Ceiling Heat Pump System

| Job Name         |           | Location     | Date                                                                                                                         |
|------------------|-----------|--------------|------------------------------------------------------------------------------------------------------------------------------|
| Purchaser        |           | Engineer     |                                                                                                                              |
| Submmited to     |           | For          |                                                                                                                              |
| Unit Designation |           | Schedule No. |                                                                                                                              |
|                  |           |              | Grit<br>Gurres<br>Status As A<br>C<br>C<br>C<br>C<br>C<br>C<br>C<br>C<br>C<br>C<br>C<br>C<br>C<br>C<br>C<br>C<br>C<br>C<br>C |
| YBE1FB5F         | TM18D6FLI |              | XE72-44/E                                                                                                                    |