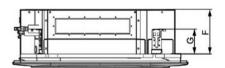

#### DIMENSIONS

## INDOOR UNIT

| TM24D6ECI<br>DIMENSIONS |          |  |
|-------------------------|----------|--|
|                         |          |  |
| В                       | 34 1/4   |  |
| С                       | 33 5/64  |  |
| D                       | 26 49/64 |  |
| E                       | 30 45/64 |  |
| F                       | 9 29/64  |  |
| G                       | 5 5/16   |  |