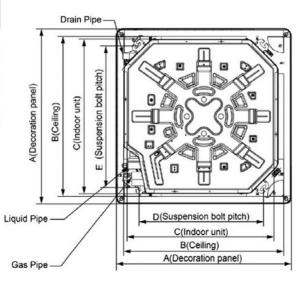

#### DIMENSIONS

## INDOOR UNIT

| TM24D6ECI<br>DIMENSIONS |          |  |
|-------------------------|----------|--|
|                         |          |  |
| В                       | 34 1/4   |  |
| С                       | 33 5/64  |  |
| D                       | 26 49/64 |  |
| E                       | 30 45/64 |  |
| F                       | 9 29/64  |  |
| G                       | 5 5/16   |  |