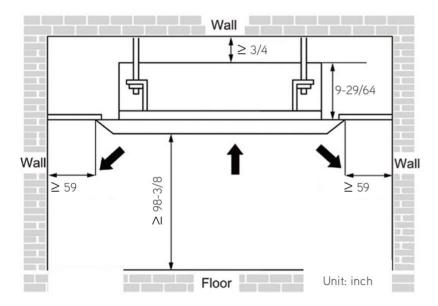

| Yes                                   |
| Freeze Guard Mode                                | Yes                                   |
| Power Failure Mode                               | Yes                                   |

## NOTE:

Please check the Multi-zone submittals for Non-Ducted or Mixed Performance table.

#### DIMENSIONS

## INDOOR UNIT

| TM24D6ECI<br>DIMENSIONS |          |  |
|-------------------------|----------|--|
|                         |          |  |
| В                       | 34 1/4   |  |
| С                       | 33 5/64  |  |
| D                       | 26 49/64 |  |
| E                       | 30 45/64 |  |
| F                       | 9 29/64  |  |
| G                       | 5 5/16   |  |





#### **CLEARANCES**

#### INDOOR UNIT

Minimum clearence