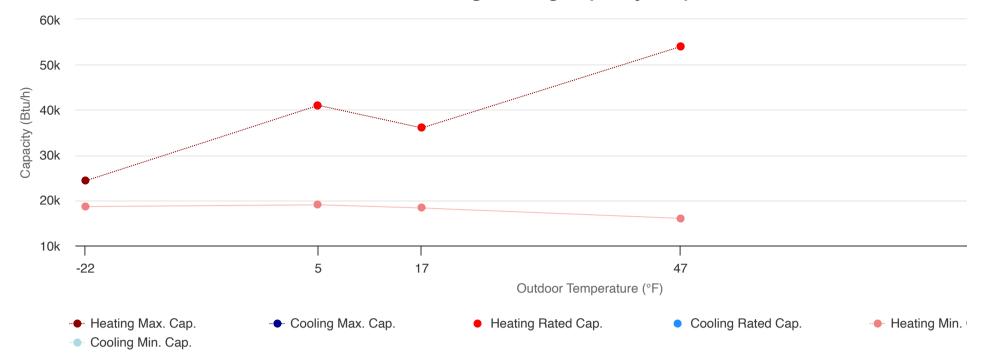

### Back to List

**ccASHP** 

**TOSOT FLEXX High-efficiency Series** Central Air Conditioning Heat Pump (HP) Singlezone Ducted, Centrally Ducted AHRI Cert #: 209843759 Outdoor Unit Model #: TU60-24WADU Indoor Model #: TUD60-24AH2ADU Maximum Heating Capacity (Btu/h) @5°F: 41,000

Rated Heating Capacity (Btu/h) @47°F: 54,000

Rated Cooling Capacity (Btu/h) @95°F: **54,000** Performance Specs

Basic View 1

Advanced Data -Sizing for Heating

| Brand                                  | TOSOT              | Heating / | Outdoor  | Indoor   |         |        |        |        |
|----------------------------------------|--------------------|-----------|----------|----------|---------|--------|--------|--------|
| Series                                 | FLEXX High-        | Cooling   | Dry Bulb | Dry Bulb | Unit    | Min    | Rated  | Мах    |
|                                        | efficiency Series  | Cooling   | 95°F     | 80°F     | Btu/h   | 15,300 | 54,000 | 54,000 |
| Ducting Configuration                  | Singlezone Ducted, |           |          |          | kW      | 1.43   | 5.4    | 5.4    |
|                                        | Centrally Ducted   |           |          |          | COP     | 3.14   | 2.93   | 2.93   |
| AHRI Certificate #                     | 209843759          | Cooling   | 82°F     | 80°F     | Btu/h   | 19,100 | -      | 56,000 |
| Outdoor Unit Model #                   | TU60-24WADU        |           |          |          | kW      | 1.13   | -      | 4.48   |
| ndoor Model #                          | TUD60-24AH2ADU     |           |          |          | COP     | 4.95   | -      | 3.66   |
| ndoor Unit Type                        |                    | Heating   | 47°F     | 70°F     | Btu/h   | 16,000 | 54,000 | 54,000 |
| Furnace Model #                        |                    | C         |          |          | ,<br>kW | 1.1    | 5.1    | 5.1    |
| EER                                    | 10.5               |           |          |          | COP     | 4.26   | 3.1    | 3.1    |
| SEER                                   | 17                 | Heating   | 17°F     | 70°F     | Btu/h   | 18,300 | 36,000 | 36,000 |
| HSPF (Region IV)                       | 10                 | rieating  |          |          | kW      | 2.15   | 4.39   | 4.39   |
| ER2                                    | 10                 |           |          |          |         |        |        |        |
| SEER2                                  | 15.8               |           | 505      | 7005     | COP     | 2.49   | 2.4    | 2.4    |
| ISPF2 (Region IV)                      | 9                  | Heating   | 5°F      | 70°F     | Btu/h   | 19,000 | 41,000 | 41,000 |
| HSPF2 (Region V)                       | 7                  |           |          |          | kW      | 2.91   | 6.67   | 6.67   |
| ENERGY STAR V6.1                       | ✓                  |           |          |          | COP     | 1.91   | 1.8    | 1.8    |
| ENERGY STAR V6.1 Cold                  |                    | Heating   | -22°F    | 70°F     | Btu/h   | 18,600 | -      | 24,300 |
| Climate                                | ✓                  |           |          |          | kW      | 4.52   | -      | 6.19   |
| NERGY STAR V5.0                        |                    |           |          |          | COP     | 1.21   | -      | 1.15   |
| ederal Tax Credit<br>Eligibility North |                    |           |          |          |         |        |        |        |
| Federal Tax Credit                     |                    |           |          |          |         |        |        |        |

# Heating/Cooling Capacity Graph